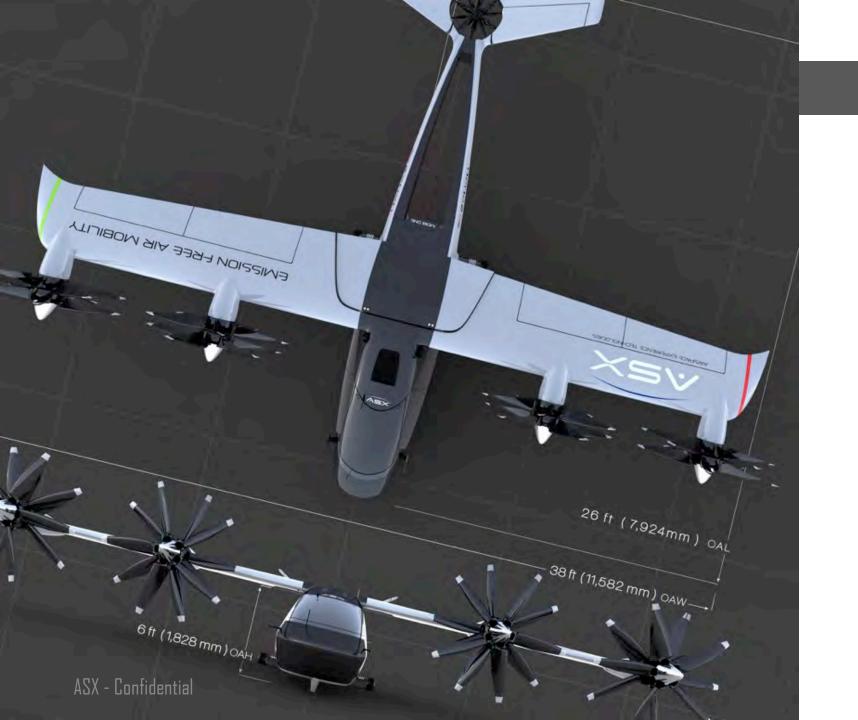

#### **Technical Specifications**

Take-off and landing: Vertical/Short-Take Off Range: 65 miles Electric / >300 miles Hybrid Cruising speed: 150 mph Type: Tilt wing with VTOL capability Payload Type Passenger/ Cargo/ Medical/ EVAC **Optimal Payload:** 5 passengers or 1100 pounds of cargo Flight Control: Pilot assisted and fully autonomous Communication: DSRC (V2X) Power train: Hybrid electric of full electric