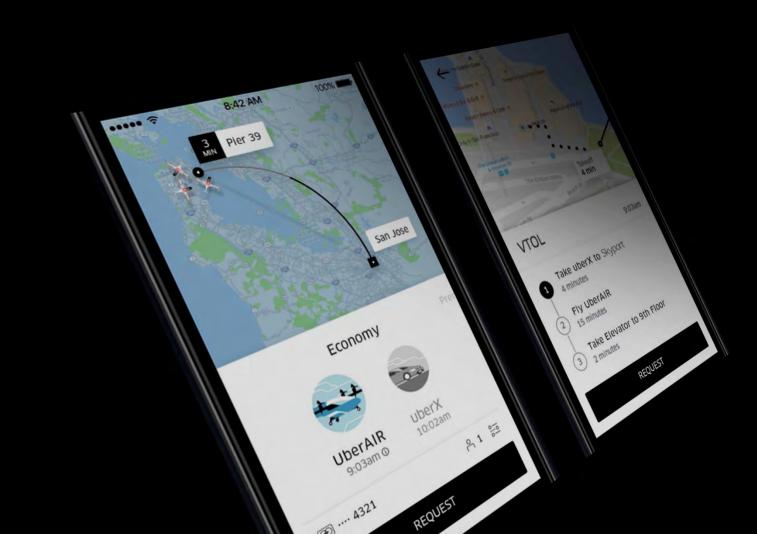

on x Automotive | Best of both Worlds



ACQUISITION AND PARTNERSHIP OF VALIDATED ELECTRIC VEHICLE IP, SENSORS AND SOFTWARE ACQUISTION AND PARTNERSHIP WITH MASS PRODUCTION INFRASTRUCTURE

₿Րեղ₿

ORGANIZE AIR TRAFFIC USING DSRC V2V IN 3D & AVIATION SAFETY

05052





#### **Technical Specifications**

Take-off and landing: Vertical/Short-Take Off Range: 65 miles Electric / >300 miles Hybrid Cruising speed: 150 mph Type: Tilt wing with VTOL capability Payload Type Passenger/ Cargo/ Medical/ EVAC **Optimal Payload:** 5 passengers or 1100 pounds of cargo Flight Control: Pilot assisted and fully autonomous Communication: DSRC (V2X) Power train: Hybrid electric of full electric



# MOBi-One User Experience





## **CONCEPT VEHICLE**





### MOBILITY AS A SERVICE COUPLED TO AUTONOMOUS FLIGHT



### **THANK YOU** | @AirspaceXP www.iflyasx.com

AIRE

Dr. Anita Sengupta Co-Founder ASX @Doctor\_Astro

\$2020

ASX